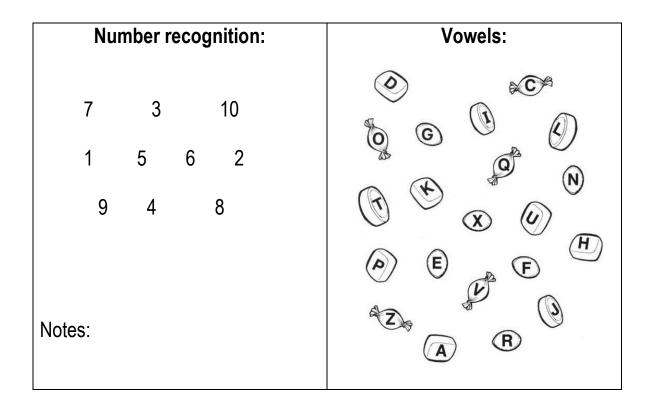

|                                                                                                                                                            |
|                               |                                                                                                                                                            |
| Notes:                        |                                                                                                                                                            |
|                               | Notes:                                                                                                                                                     |

## English Evaluation Second grade Kindergarten

## Name:\_





## English Evaluation Second grade Kindergarten

## Name:\_\_

| Salutation:                                                                                                                                                                                           | Colors:                                                                |
|-------------------------------------------------------------------------------------------------------------------------------------------------------------------------------------------------------|------------------------------------------------------------------------|
| Teacher: Good morning, how are<br>you today?<br>Student: I`m fine thank you, and<br>you?<br>Teacher: What`s your name?<br>Student: My name is<br>Teacher: Are you a boy or a girl?<br