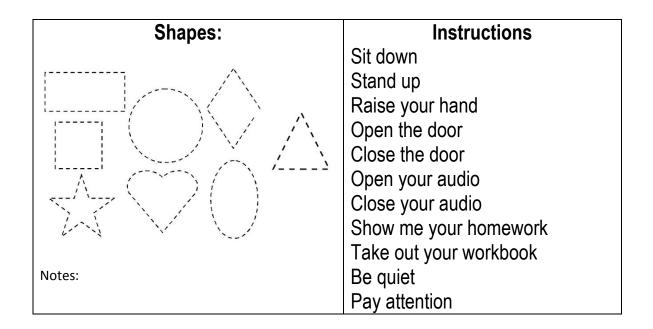

|                                                                                                                                                            |
|                               |                                                                                                                                                            |
| Notes:                        |                                                                                                                                                            |
|                               | Notes:                                                                                                                                                     |

## English Evaluation Second grade Kindergarten

## Name:\_





## English Evaluation Second grade Kindergarten

## Name:\_\_

| Salutation:                                                                                                                                                                                           | Colors:                                                                |
|-------------------------------------------------------------------------------------------------------------------------------------------------------------------------------------------------------|------------------------------------------------------------------------|
| Teacher: Good morning, how are<br>you today?<br>Student: I`m fine thank you, and<br>you?<br>Teacher: What`s your name?<br>Student: My name is<br>Teacher: Are you a boy or a girl?<br>S