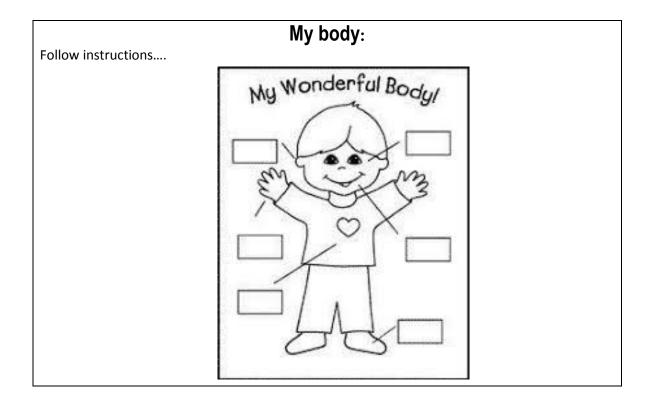

------------------------------------------------------------------------------------------------------------------------------------------------------------------------------|------------------------------------------------------------------------|
| Teacher: Good morning, how are<br>you today?<br>Student: I`m fine thank you, and<br>you?<br>Teacher: What`s your name?<br>Student: My name is<br>Teacher: Are you a boy or a girl?<br>Student: I am a | Yellow green<br>Red orange<br>Black brown<br>White purple<br>Pink gray |
| Teacher: How old are you ?<br>Student: I am years old.                                                                                                                                                | Notes:                                                                 |



English Evaluation Second grade Kindergarten Name:\_\_\_\_\_

Draw and color how do you feel.

Today I feel...