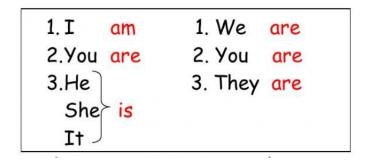

_\_\_\_\_





Can you swim?

- Yes, I can.
- No, I can't.



Can you play football?

- Yes, I can.
- No, I can't.



Can you dance?

- Yes, I can.
- No, I can't.



Can you ride a bike?

- yes, I can.
- No, I can't.



Can you sing?

- yes, I can.
- No, I can't.

Can you play the guitar?

- Yes, I can.
- No, I can't.



Can you jump?

- Yes, I can.
- No, I can't.



Can you play the piano?

- Yes, I can.
- No, I can't.



Can you play the recorder?

- Yes, I can.
- No, I can't.



Can you draw?

- Yes, I can.
- No, I can't.



| Name: |  |  |  |  |
|-------|--|--|--|--|
|       |  |  |  |  |

### WRITE 'a' or 'an' IN THE CORRECT PLACE















--- EGG --- BUTTERFLY ----CAR











----FLY



----ARROW

### **October Test 2nd Grade**

Name:\_\_\_\_\_

## Personal Pronouns and BE



### 1.- Write the appropriate personal pronoun.



My house

Cats and dogs

#### **October Test 2nd Grade**

| Name: |  |  |  |
|-------|--|--|--|
|       |  |  |  |

# Present simple

Put the words in the correct order to make a good sentence (don't forget capital letters and full stops):

- 1. like chocolate I
- 2. fish don't we eat
- 3. they fruit like
- 4. don't I beer drink
- 5. rice they eat
- 6. cheese we like don't
- 7. like I fruit
- 8. tea don't they drink

| Name: |  |  |  |  |  |
|-------|--|--|--|--|--|
|       |  |  |  |  |  |

# **VERBS**

# Look, read and match.