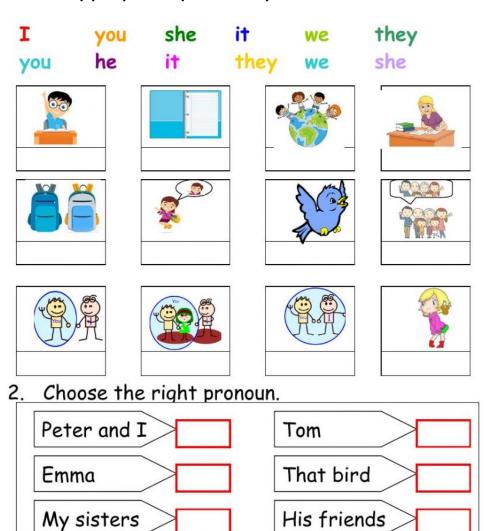

can't.



Can you play football?

- Yes, I can.
- No, I can't.



Can you dance?

- Yes, I can.
- No, I can't.



Can you ride a bike?

- yes, I can.
- No, I can't.



Can you sing?

- yes, I can.
- No, I can't.

Can you play the guitar?

- Yes, I can.
- No, I can't.



Can you jump?

- Yes, I can.
- No, I can't.



Can you play the piano?

- Yes, I can.
- No, I can't.



Can you play the recorder?

- Yes, I can.
- No, I can't.



Can you draw?

- Yes, I can.
- No, I can't.



| Name: |  |  |  |  |
|-------|--|--|--|--|
|       |  |  |  |  |

### WRITE 'a' or 'an' IN THE CORRECT PLACE















--- EGG --- BUTTERFLY ----CAR











----FLY



----ARROW

### **October Test 2nd Grade**

Name:\_\_\_\_\_

## Personal Pronouns and BE



### 1.- Write the appropriate personal pronoun.



My house

Cats and dogs

#### **October Test 2nd Grade**

| Name: |  |  |  |
|-------|--|--|--|
|       |  |  |  |

# Present simple

Put the words in the correct order to make a good sentence (don't forget capital letters and full stops):

- 1. like chocolate I
- 2. fish don't we eat
- 3. they fruit like
- 4. don't I beer drink
- 5. rice they eat
- 6. cheese we like don't
- 7. like I fruit
- 8. tea don't they drink

| Name: |  |  |  |  |  |
|-------|--|--|--|--|--|
|       |  |  |  |  |  |

# **VERBS**

# Look, read and match.