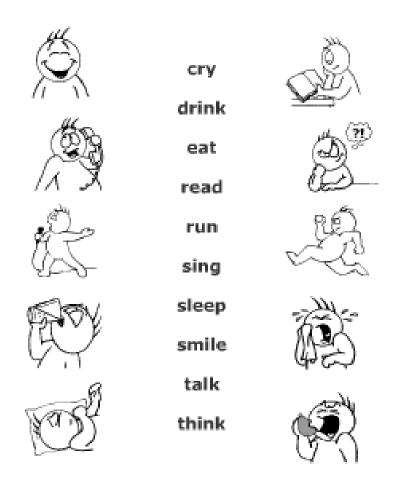

|  |  |  |

### WRITE 'a' or 'an' IN THE CORRECT PLACE















--- EGG --- BUTTERFLY ----CAR











----FLY



----ARROW

### **October Test 2nd Grade**

Name:\_\_\_\_\_

## Personal Pronouns and BE



### 1.- Write the appropriate personal pronoun.



My house

Cats and dogs

#### **October Test 2nd Grade**

| Name: |  |  |  |
|-------|--|--|--|
|       |  |  |  |

# Present simple

Put the words in the correct order to make a good sentence (don't forget capital letters and full stops):

- 1. like chocolate I
- 2. fish don't we eat
- 3. they fruit like
- 4. don't I beer drink
- 5. rice they eat
- 6. cheese we like don't
- 7. like I fruit
- 8. tea don't they drink

| Name: |  |  |  |  |  |
|-------|--|--|--|--|--|
|       |  |  |  |  |  |

# **VERBS**

# Look, read and match.